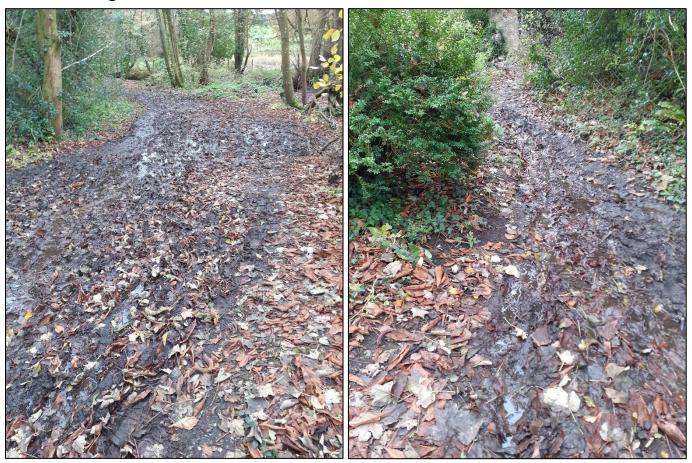

## **Swallowcliffe**

**SWAL10** - Replace stile with gate at ST 975 256 - both steps are rotten and on the ground.

**Donhead St Andrew: DSTA1** - Improve short muddy section between highway and bridge at ST 9150 2472.