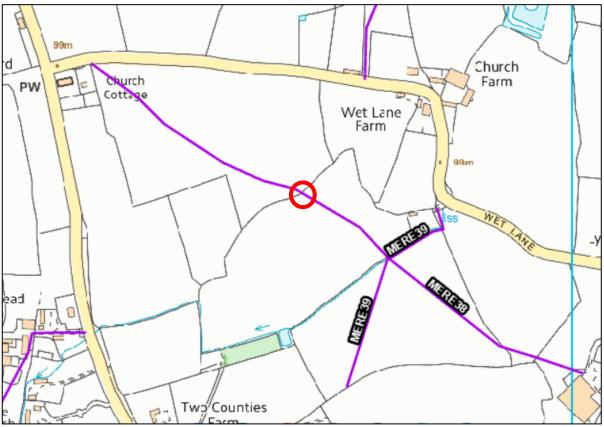

Fovant: FOVA2 - Install steps down bank to improve access at SU 0007 3047.

**Mere: MERE38** – Replace stile and install sleeper bridge or similar in wet area between fields ST 8262 3059.

Sedgehill: SESE8 Four gates and a bridge needed along the path