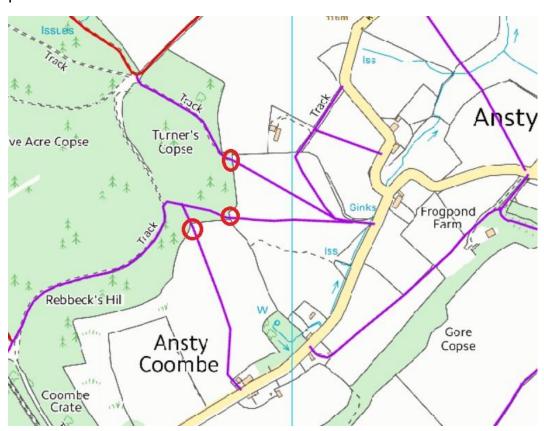

Ansty: ANST10, ANST11, ANST12

<u>Wooden</u> gates in place of stile would greatly improve access on these popular paths