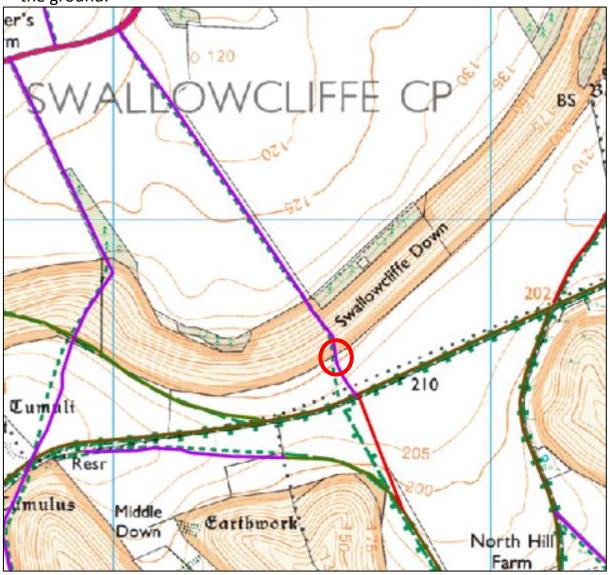

## **Swallowcliffe**

**SWAL10** - Replace stile with gate at ST 975 256 - both steps are rotten and on the ground.

**Donhead St Andrew: DSTA1** - Improve short muddy section between highway and bridge at ST 9150 2472.