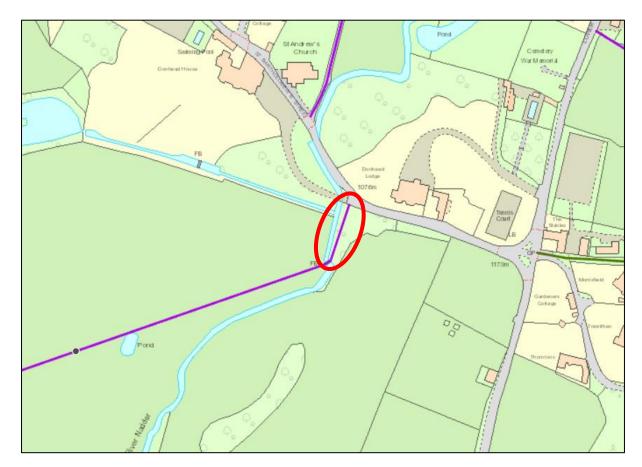

Fovant: FOVA2 - Install steps down bank to improve access at SU 0007 3047.

**Mere: MERE38** – Replace stile and install sleeper bridge or similar in wet area between fields ST 8262 3059.

Sedgehill: SESE8 Four gates and a bridge needed along the path