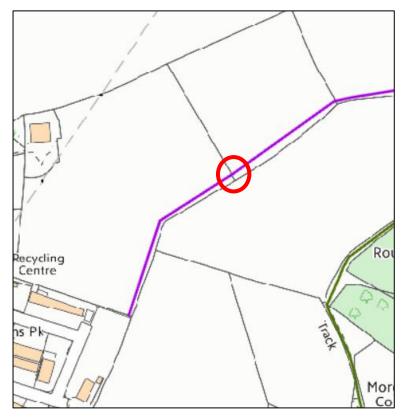

## **Swallowcliffe**

**SWAL10** - Replace stile with gate at ST 975 256 - both steps are rotten and on the ground.

**Donhead St Andrew: DSTA1** - Improve short muddy section between highway and bridge at ST 9150 2472.