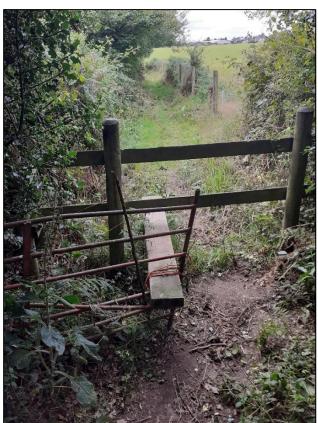

## **Swallowcliffe**

**SWAL10** - Replace stile with gate at ST 975 256 - both steps are rotten and on the ground.

**Donhead St Andrew: DSTA1** - Improve short muddy section between highway and bridge at ST 9150 2472.