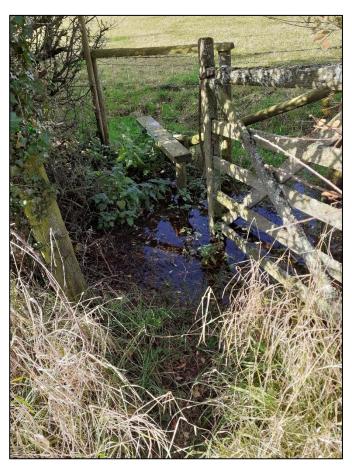

## **Swallowcliffe**

**SWAL10** - Replace stile with gate at ST 975 256 - both steps are rotten and on the ground.

**Donhead St Andrew: DSTA1** - Improve short muddy section between highway and bridge at ST 9150 2472.