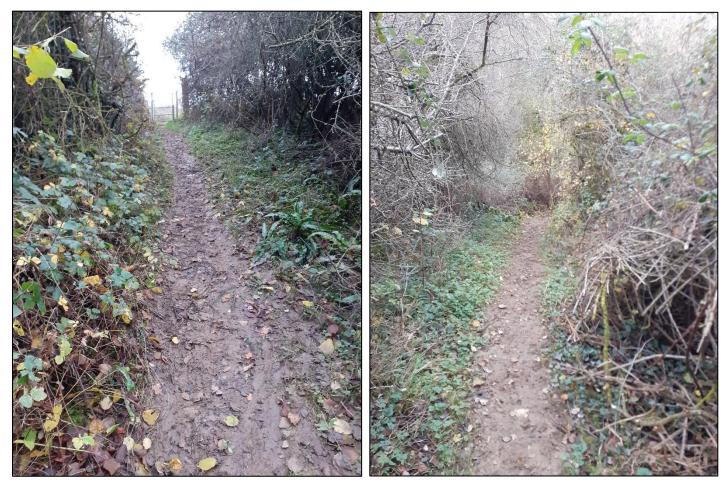

## **Swallowcliffe**

**SWAL10** - Replace stile with gate at ST 975 256 - both steps are rotten and on the ground.

**Donhead St Andrew: DSTA1** - Improve short muddy section between highway and bridge at ST 9150 2472.