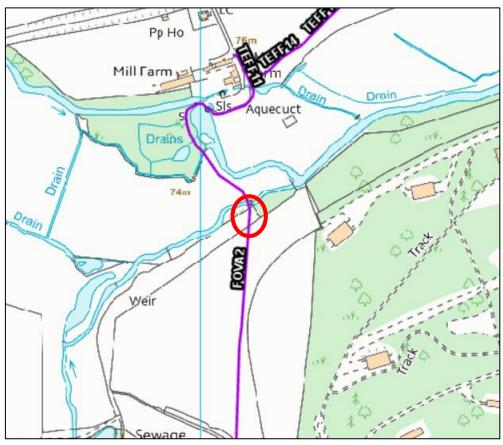

Fovant: FOVA2 - Install steps down bank to improve access at SU 0007 3047.

**Mere: MERE38** – Replace stile and install sleeper bridge or similar in wet area between fields ST 8262 3059.

Sedgehill: SESE8 Four gates and a bridge needed along the path